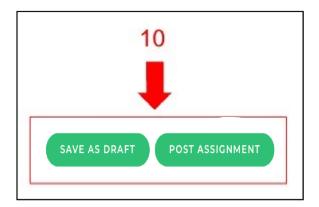

9. Upload student work (for each section)

10. When all student work is uploaded,Click "Save as Draft" or "Post Assignment"

\*Note: If you click "Post Assignment," the assignment will immediately be added to the assignment list on your dashboard and sent to our Grading Team; if you click "Save as Draft," the assignment will be added to the "Draft Assignments" tab, and you an post the assignment from there at a later time.