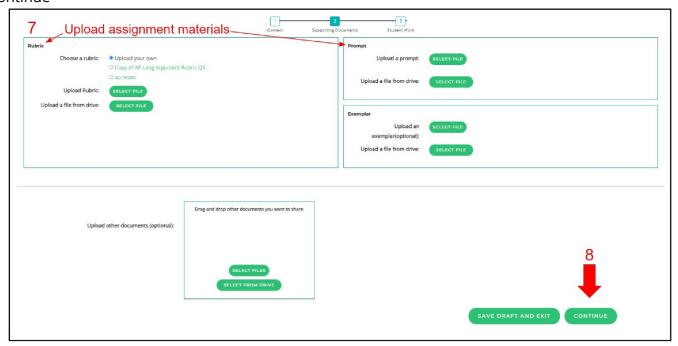

- 4. Enter the required information
- 5. Select your course from the pull down menu; to add more than one course, click "Add Course"
- 6. Click "Continue"

7. Upload assignment materials (if not using a material from the list) 8. Click "Continue"