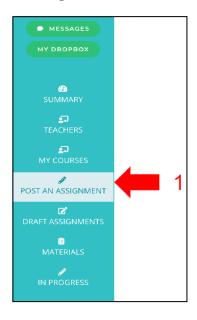

## Instructions for Posting an Assignment Manually

1. Click "Post an Assignment"

- 2. Select "New Materials" or choose a material from the list
- 3. Click "Create an Assignment with the Selected Materials"