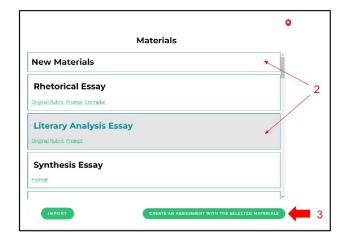

## Instructions for Posting an Assignment Manually

1. Click "Post an Assignment"

- 2. Select "New Materials" or choose a material from the list
- 3. Click "Create an Assignment with the Selected Materials"