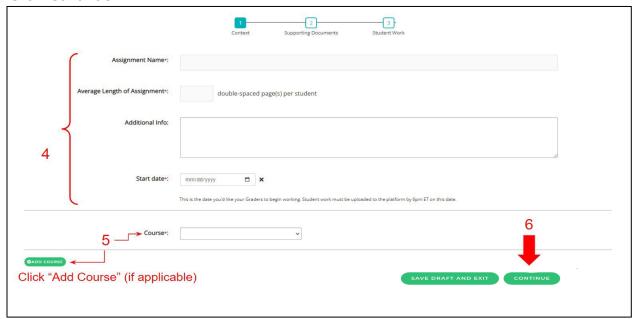

- 4. Enter the required information
- 5. Select your course from the pull down menu; to add more than one course, click "Add Course"
- 6. Click "Continue"

7. Upload assignment materials (if not using a material from the list) 8. Click "Continue"